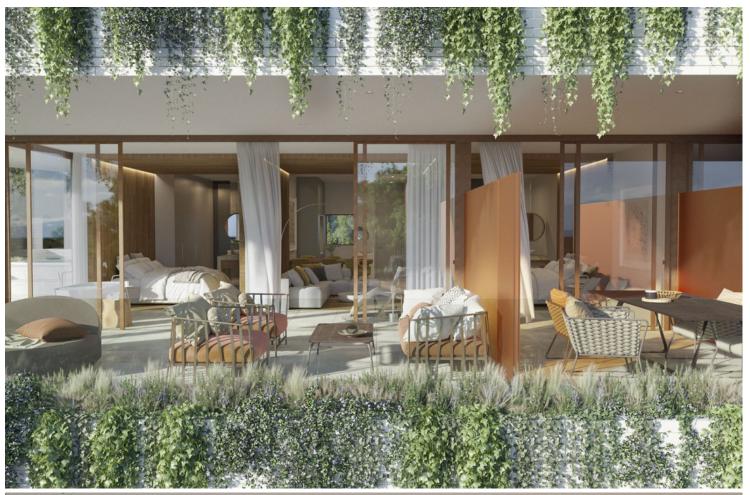

## A UNIQUE ARCHITECTURE WITH ITS OWN IDENTITY

A unique architecture with its own identity, as well as an intelligent design and materials of the highest sustainable qualities, are the premises of this project. In keeping with the movement of nature that surrounds them, the apartments take a hexagonal structure, merging with the environment. The spacious properties are divided into two bedrooms, with an elongated sliding door to give residents the choice of dividing the apartments into two parts. The living room and bedrooms have large windows letting in natural light, merging with the wooden that features within the interiors. The Italian kitchen is characterized by a long island of marble carefully connecting with the warmth of the design. The outdoor terrace brings in Mediterranean fragrances, as the interior and exterior blend together becoming one. Every corner of your home will have a scent specially chosen by you.