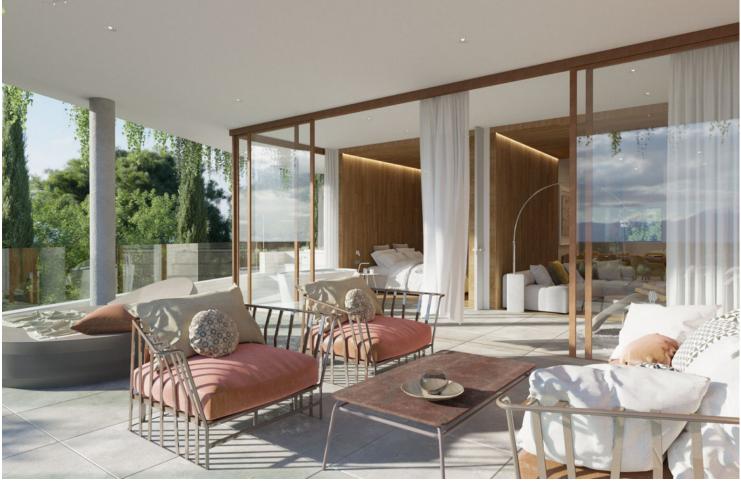

## A UNIQUE ARCHITECTURE WITH ITS OWN IDENTITY

A unique architecture with its own identity, as well as an intelligent design and materials of the highest sustainable qualities, are the premises of this project. In keeping with the movement of nature that surrounds them, the apartments take a hexagonal structure, merging with the environment. The spacious properties are divided into two bedrooms, with an elongated sliding door to give residents the choice of dividing the apartments into two parts. The living room and bedrooms have large windows letting in natural light, merging with the wooden that features within the interiors. The Italian kitchen is characterized by a long island of marble carefully connecting with the warmth of the design. The outdoor terrace brings in Mediterranean fragrances, as the interior and exterior blend together becoming one. Every corner of your home will have a scent specially chosen by you.