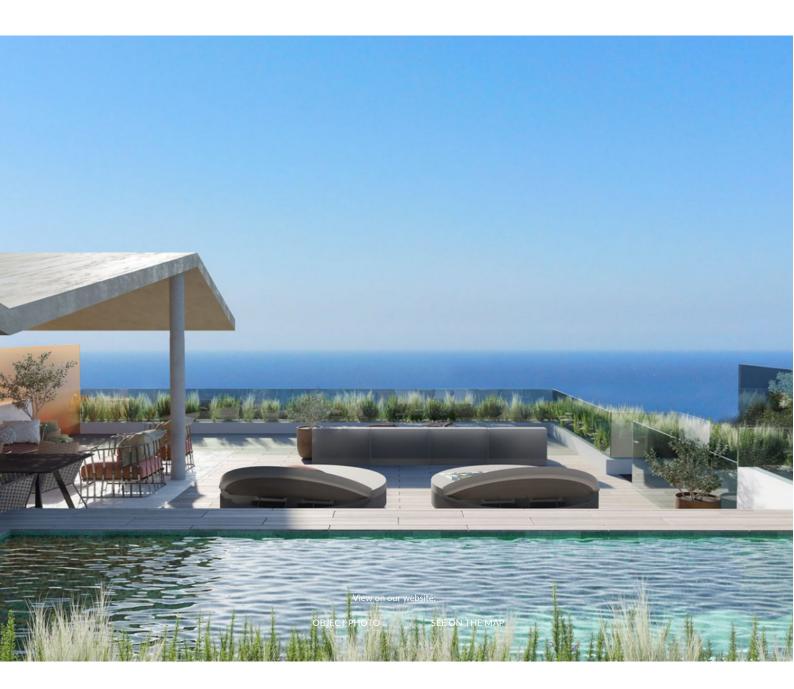

## A unique architecture with its own identity

Reserva del Higuerón

REF. 4402

€2,750,000

BEDROOMS / 2

BATHROOMS / 2

AREA / 116 m<sup>2</sup>

TERRACE / 229 m<sup>2</sup>

## A UNIQUE ARCHITECTURE WITH ITS OWN IDENTITY

A unique architecture with its own identity, as well as an intelligent design and materials of the highest sustainable qualities, are the premises of this project. In keeping with the movement of nature that surrounds them, the apartments take a hexagonal structure, merging with the environment. The spacious properties are divided into two bedrooms, with an elongated sliding door to give residents the choice of dividing the apartments into two parts. The living room and bedrooms have large windows letting in natural light, merging with the wooden that features within the interiors. The Italian kitchen is characterized by a long island of marble carefully connecting with the warmth of the design. The outdoor terrace brings in Mediterranean fragrances, as the interior and exterior blend together becoming one. Every corner of your home will have a scent specially chosen by you.