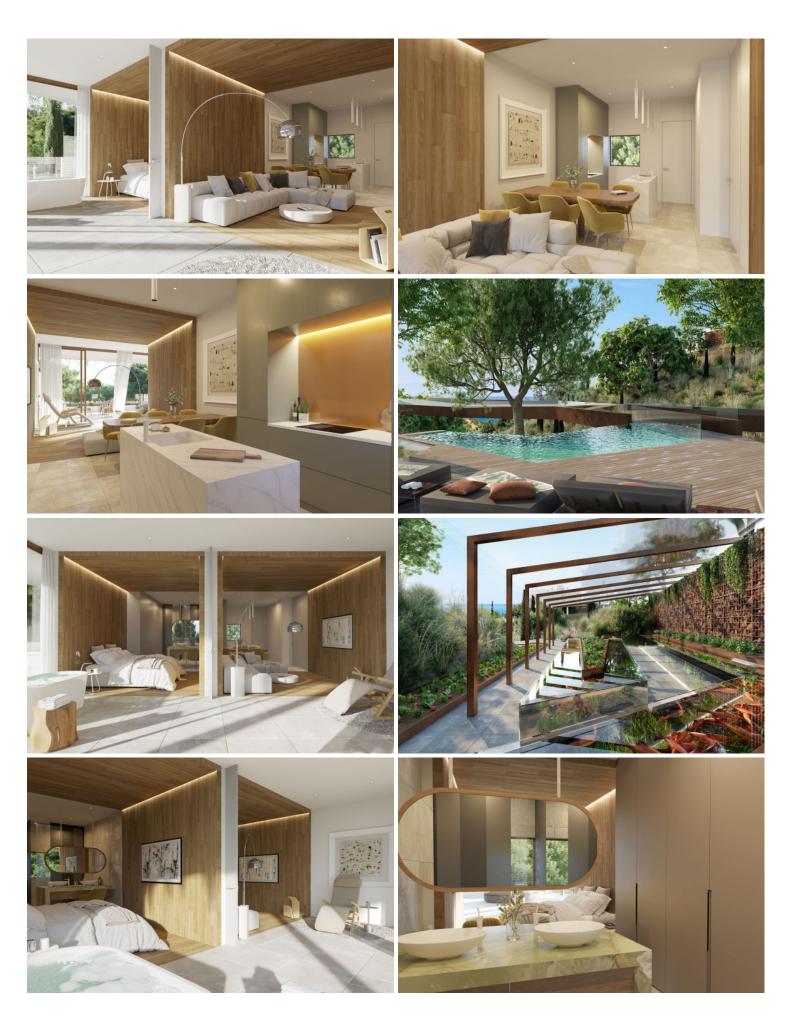

## A UNIQUE ARCHITECTURE WITH ITS OWN IDENTITY

A unique architecture with its own identity, as well as an intelligent design and materials of the highest sustainable qualities, are the premises of this project. In keeping with the movement of nature that surrounds them, the apartments take a hexagonal structure, merging with the environment. The spacious properties are divided into two bedrooms, with an elongated sliding door to give residents the choice of dividing the apartments into two parts. The living room and bedrooms have large windows letting in natural light, merging with the wooden that features within the interiors. The Italian kitchen is characterized by a long island of marble carefully connecting with the warmth of the design. The outdoor terrace brings in Mediterranean fragrances, as the interior and exterior blend together becoming one. Every corner of your home will have a scent specially chosen by you.