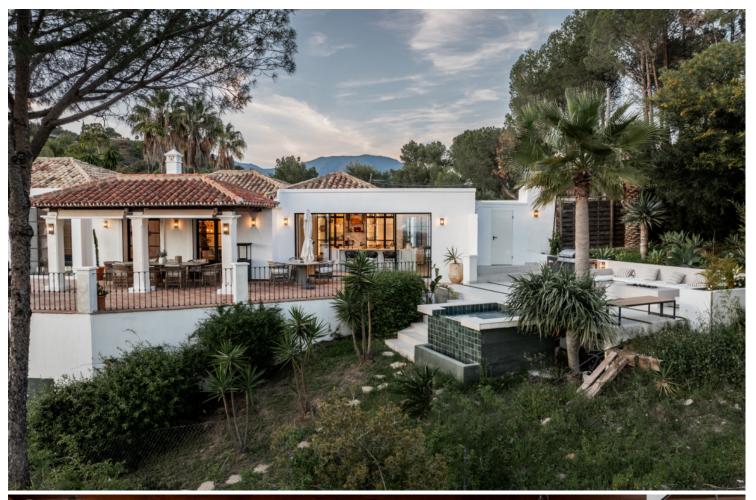

## VILLA BENAHAVIS

Located in the charming Andalusian village of Benahavís, this exceptional villa is set 400 meters above sea level, enveloped by the Sierra de las Nieves and vibrant greenery. Nestled in an exclusive gated community, the villa draws inspiration from traditional Spanish cortijos, featuring white lime walls and red-tiled roofs, and boasts breathtaking sea views, all just 20 minutes from Marbella. Spanning 255 m<sup>2</sup> on a single floor, the home combines a warm, inviting atmosphere with large windows that connect the interior to the stunning outdoors. The expansive living and dining area flows seamlessly into a fully fitted kitchen, where cooking with a view becomes a delight. The spacious countertop serves as a perfect gathering spot. The living space opens onto a generous terrace that runs along the rear of the property, creating an ideal setting for memorable moments. A large pool and infinity jacuzzi invite you to enjoy the Mediterranean scenery, while an impressive barbecue area is perfect for dining al fresco. With four bedrooms, three of which are ensuite, plus an additional bathroom equipped with underfloor heating, comfort and privacy are assured. The villa showcases thoughtful material selections: white walls, terracotta floors, wooden accents, and artistic touches. Parking for three cars and premium finishes add to its appeal. This home is sold fully furnished, making it ready for you to start your new life. The surrounding area offers endless outdoor activities like hiking, horseback riding, and birdwatching, thanks to nearby natural parks. Golf enthusiasts will appreciate membership options at two beautiful 18-hole courses with stunning views. Benahavís boasts an array of exceptional restaurants and culinary delights. Just 8 km away, San Pedro Alcántara features numerous restaurants, shops, and schools, while a short drive further leads to upscale shopping and the Mediterranean charm of Puerto Banús.