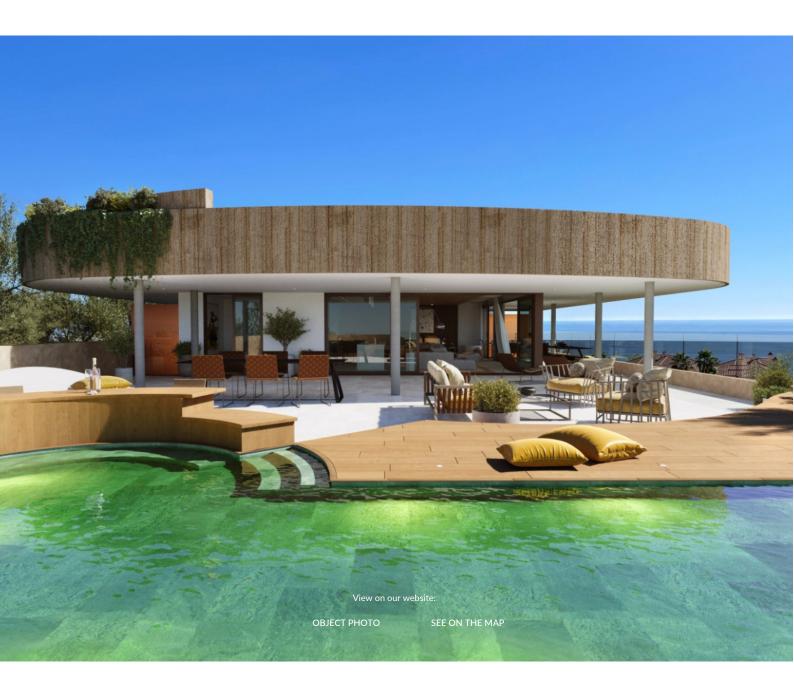

## Penthouse Benalmadena

Reserva del Higuerón

REF. 4695

€1,450,000

BEDROOMS / 3

BATHROOMS / 2

AREA / 173 m<sup>2</sup>

TERRACE / 61 m<sup>2</sup>

## PENTHOUSE BENALMADENA

The 2, 3, and 4-bedroom homes are open plan and spacious, with an elongated sliding door to duplicate the entrance of natural light and enjoying much better views. This easy interaction between the living spaces creates a flexible open area that is designed for you around the climate and lifestyle of Southern Spain. This residence is perfectly located between the beach and the mountains. You can go to any of these places in less than 5 minutes. It is even connected to the second most important airport in Spain. Close to Higuerón Hotel where you can use the facilities and take care of your body and soul. Live unforgettable moments in the most exclusive area of Southern Europe. It is also located at the midpoint between Marbella and Málaga, two of the most important tourist cities in Europe. You can be on both sides in just 20 min.