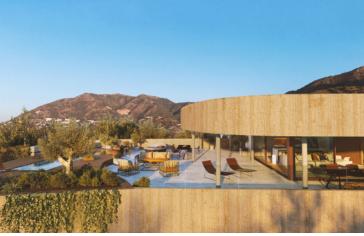

## Penthouse Benalmadena

Reserva del Higuerón

REF. 4695

€1,450,000

BEDROOMS / 3

BATHROOMS / 2

AREA / 173 m<sup>2</sup>

TERRACE / 61 m<sup>2</sup>

## PENTHOUSE BENALMADENA

The 2, 3, and 4-bedroom homes are open plan and spacious, with an elongated sliding door to duplicate the entrance of natural light and enjoying much better views. This easy interaction between the living spaces creates a flexible open area that is designed for you around the climate and lifestyle of Southern Spain. This residence is perfectly located between the beach and the mountains. You can go to any of these places in less than 5 minutes. It is even connected to the second most important airport in Spain. Close to Higuerón Hotel where you can use the facilities and take care of your body and soul. Live unforgettable moments in the most exclusive area of Southern Europe. It is also located at the midpoint between Marbella and Málaga, two of the most important tourist cities in Europe. You can be on both sides in just 20 min.