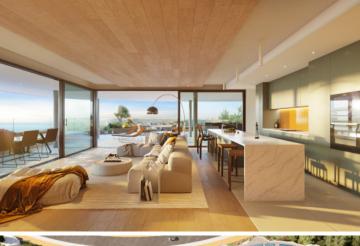

## Penthouse Benalmadena

Reserva del Higuerón

REF. 4695

€1,450,000

BEDROOMS / 3

BATHROOMS / 2

AREA / 173 m<sup>2</sup>

TERRACE / 61 m<sup>2</sup>

## PENTHOUSE BENALMADENA

The 2, 3, and 4-bedroom homes are open plan and spacious, with an elongated sliding door to duplicate the entrance of natural light and enjoying much better views. This easy interaction between the living spaces creates a flexible open area that is designed for you around the climate and lifestyle of Southern Spain. This residence is perfectly located between the beach and the mountains. You can go to any of these places in less than 5 minutes. It is even connected to the second most important airport in Spain. Close to Higuerón Hotel where you can use the facilities and take care of your body and soul. Live unforgettable moments in the most exclusive area of Southern Europe. It is also located at the midpoint between Marbella and Málaga, two of the most important tourist cities in Europe. You can be on both sides in just 20 min.