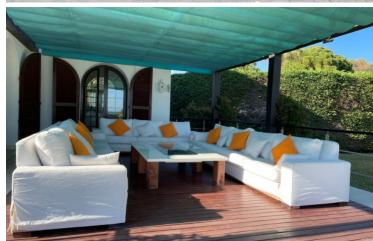

## BEACHFRONT VILLA IN GUADALMINA BAJA

Welcome to this stunning beachfront villa! This Mediterranean-style retreat combines luxury, comfort and ample space in an exceptional location. The villa has 8 bedrooms and 7 bathrooms, ensuring space and comfort for all residents. Situated on a spacious 5,627 square meter plot, this property offers privacy and outdoor space. The constructed area of 1,840 square meters is distributed over two floors, carefully designed to maximize functionality and beauty. Upon entering, you will be captivated by the charm and elegance of the country-style interior. The basement not only houses a large garage for 10 cars, but also a comfortable bedroom with a private bathroom for staff. The master bedroom is a refuge in itself. Enjoy ultimate luxury and privacy as you prepare for the day or relax at night. The lush gardens and diverse outdoor spaces are designed for relaxation and enjoyment. Dive into the spectacular pool, enjoy the warm Mediterranean sun on the spacious terrace or host unforgettable meetings in the beautiful gardens. The villa combines a quiet and exclusive environment with easy access to the vibrant city. Enjoy the best of both worlds: serenity and famous beaches, golf courses, restaurants and shops at your fingertips. In short, this villa is an oasis of luxury and beauty, where every detail has been carefully considered to offer an exceptional living experience. Welcome to your new home!