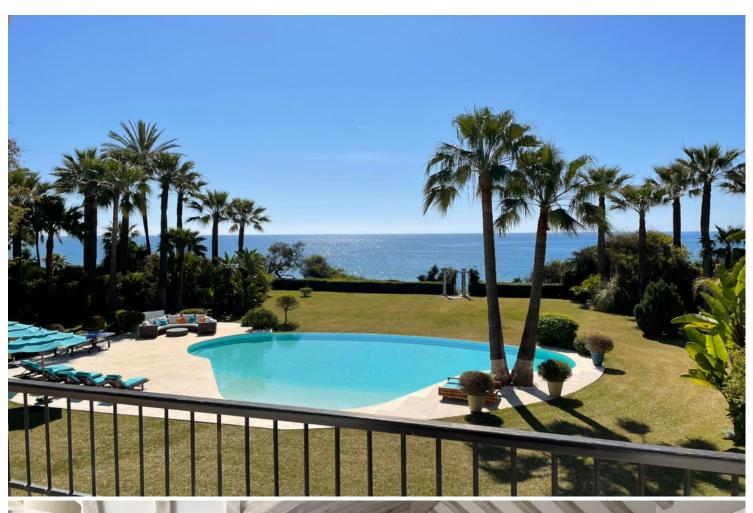

## BEACHFRONT VILLA IN GUADALMINA BAJA

Welcome to this stunning beachfront villa! This Mediterranean-style retreat combines luxury, comfort and ample space in an exceptional location. The villa has 8 bedrooms and 7 bathrooms, ensuring space and comfort for all residents. Situated on a spacious 5,627 square meter plot, this property offers privacy and outdoor space. The constructed area of 1,840 square meters is distributed over two floors, carefully designed to maximize functionality and beauty. Upon entering, you will be captivated by the charm and elegance of the country-style interior. The basement not only houses a large garage for 10 cars, but also a comfortable bedroom with a private bathroom for staff. The master bedroom is a refuge in itself. Enjoy ultimate luxury and privacy as you prepare for the day or relax at night. The lush gardens and diverse outdoor spaces are designed for relaxation and enjoyment. Dive into the spectacular pool, enjoy the warm Mediterranean sun on the spacious terrace or host unforgettable meetings in the beautiful gardens. The villa combines a quiet and exclusive environment with easy access to the vibrant city. Enjoy the best of both worlds: serenity and famous beaches, golf courses, restaurants and shops at your fingertips. In short, this villa is an oasis of luxury and beauty, where every detail has been carefully considered to offer an exceptional living experience. Welcome to your new home!