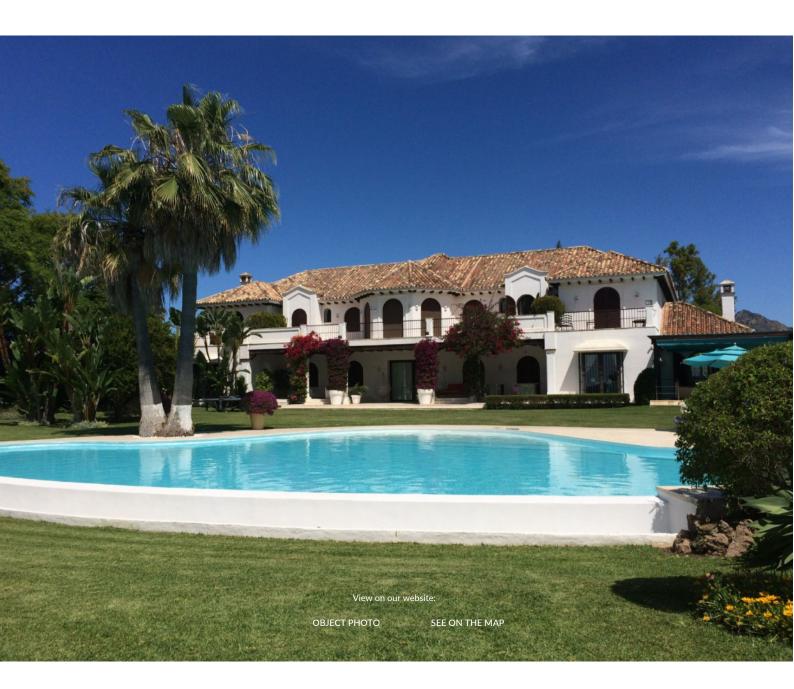

## Beachfront villa in Guadalmina Baja

Guadalmina Baja

REF. 4588

€11,900,000

BEDROOMS / 8

BATHROOMS / 7

AREA / 1841 m<sup>2</sup>

TERRACE / 138 m<sup>2</sup>

## BEACHFRONT VILLA IN GUADALMINA BAJA

Welcome to this stunning beachfront villa! This Mediterranean-style retreat combines luxury, comfort and ample space in an exceptional location. The villa has 8 bedrooms and 7 bathrooms, ensuring space and comfort for all residents. Situated on a spacious 5,627 square meter plot, this property offers privacy and outdoor space. The constructed area of 1,840 square meters is distributed over two floors, carefully designed to maximize functionality and beauty. Upon entering, you will be captivated by the charm and elegance of the country-style interior. The basement not only houses a large garage for 10 cars, but also a comfortable bedroom with a private bathroom for staff. The master bedroom is a refuge in itself. Enjoy ultimate luxury and privacy as you prepare for the day or relax at night. The lush gardens and diverse outdoor spaces are designed for relaxation and enjoyment. Dive into the spectacular pool, enjoy the warm Mediterranean sun on the spacious terrace or host unforgettable meetings in the beautiful gardens. The villa combines a quiet and exclusive environment with easy access to the vibrant city. Enjoy the best of both worlds: serenity and famous beaches, golf courses, restaurants and shops at your fingertips. In short, this villa is an oasis of luxury and beauty, where every detail has been carefully considered to offer an exceptional living experience. Welcome to your new home!