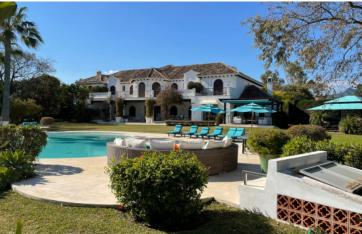

## BEACHFRONT VILLA IN GUADALMINA BAJA

Welcome to this stunning beachfront villa! This Mediterranean-style retreat combines luxury, comfort and ample space in an exceptional location. The villa has 8 bedrooms and 7 bathrooms, ensuring space and comfort for all residents. Situated on a spacious 5,627 square meter plot, this property offers privacy and outdoor space. The constructed area of 1,840 square meters is distributed over two floors, carefully designed to maximize functionality and beauty. Upon entering, you will be captivated by the charm and elegance of the country-style interior. The basement not only houses a large garage for 10 cars, but also a comfortable bedroom with a private bathroom for staff. The master bedroom is a refuge in itself. Enjoy ultimate luxury and privacy as you prepare for the day or relax at night. The lush gardens and diverse outdoor spaces are designed for relaxation and enjoyment. Dive into the spectacular pool, enjoy the warm Mediterranean sun on the spacious terrace or host unforgettable meetings in the beautiful gardens. The villa combines a quiet and exclusive environment with easy access to the vibrant city. Enjoy the best of both worlds: serenity and famous beaches, golf courses, restaurants and shops at your fingertips. In short, this villa is an oasis of luxury and beauty, where every detail has been carefully considered to offer an exceptional living experience. Welcome to your new home!