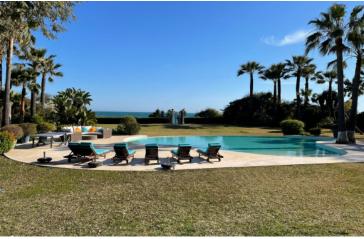

## BEACHFRONT VILLA IN GUADALMINA BAJA

Welcome to this stunning beachfront villa! This Mediterranean-style retreat combines luxury, comfort and ample space in an exceptional location. The villa has 8 bedrooms and 7 bathrooms, ensuring space and comfort for all residents. Situated on a spacious 5,627 square meter plot, this property offers privacy and outdoor space. The constructed area of 1,840 square meters is distributed over two floors, carefully designed to maximize functionality and beauty. Upon entering, you will be captivated by the charm and elegance of the country-style interior. The basement not only houses a large garage for 10 cars, but also a comfortable bedroom with a private bathroom for staff. The master bedroom is a refuge in itself. Enjoy ultimate luxury and privacy as you prepare for the day or relax at night. The lush gardens and diverse outdoor spaces are designed for relaxation and enjoyment. Dive into the spectacular pool, enjoy the warm Mediterranean sun on the spacious terrace or host unforgettable meetings in the beautiful gardens. The villa combines a quiet and exclusive environment with easy access to the vibrant city. Enjoy the best of both worlds: serenity and famous beaches, golf courses, restaurants and shops at your fingertips. In short, this villa is an oasis of luxury and beauty, where every detail has been carefully considered to offer an exceptional living experience. Welcome to your new home!