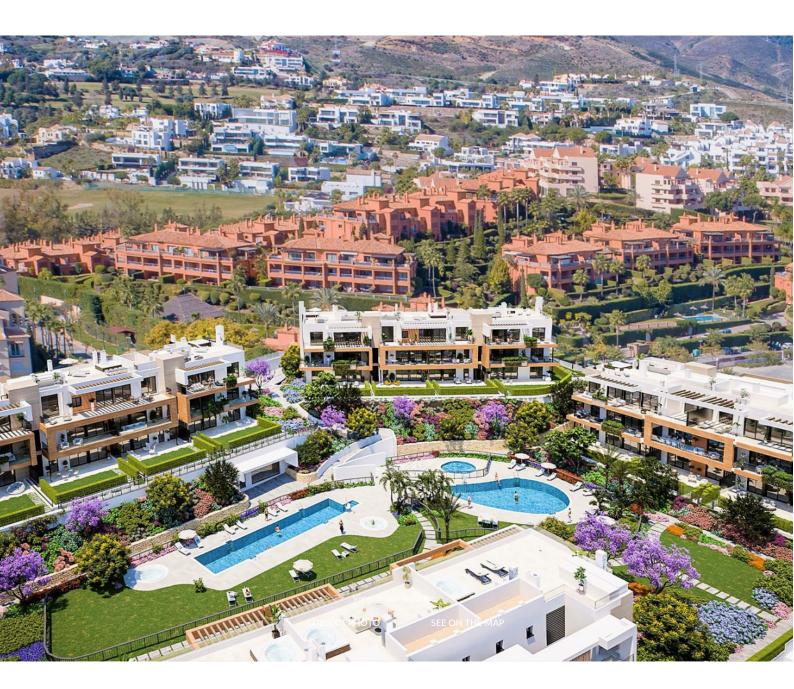

## APPARTMENT ATALAYA GROUND FLOOR

New project of modern 2 and 3 bedroom apartments and penthouses in the last plot in prestigious Atalaya, in the golden triangle Marbella – Benahavis – Estepona, in a gated exclusive community full of amenities with gym, heated pool and jacuzzis, lush gardens, a lake and a place to practice yoga, in walking distance to facilities, and within a short drive to the beach, Puerto Banús and Marbella. With penthouse and rooftop seaviews, top brands and high qualities such as underfloor heating throughout, modern aerothermal heat system, fully fitted kitchen and bathrooms, extensive terraces and gardens, double orientations, elevated ground floors and underground garages. Full cost-free personalization of all interior materials, flexible interior architecture, furniture packages, on-site after sales customer service, and the guarantee of one of the leading and longest established european developers, and most prestigious architect Ismael Mérida.