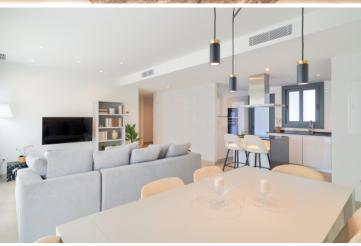

## Appartment Atalaya Ground floor

**Estepona East** 

REF. 4518

€732,000

BEDROOMS / 3

BATHROOMS / 2

AREA / 150 m<sup>2</sup>

TERRACE / 29 m<sup>2</sup>

## APPARTMENT ATALAYA GROUND FLOOR

New project of modern 2 and 3 bedroom apartments and penthouses in the last plot in prestigious Atalaya, in the golden triangle Marbella – Benahavis – Estepona, in a gated exclusive community full of amenities with gym, heated pool and jacuzzis, lush gardens, a lake and a place to practice yoga, in walking distance to facilities, and within a short drive to the beach, Puerto Banús and Marbella. With penthouse and rooftop seaviews, top brands and high qualities such as underfloor heating throughout, modern aerothermal heat system, fully fitted kitchen and bathrooms, extensive terraces and gardens, double orientations, elevated ground floors and underground garages. Full cost-free personalization of all interior materials, flexible interior architecture, furniture packages, on-site after sales customer service, and the guarantee of one of the leading and longest established european developers, and most prestigious architect Ismael Mérida.