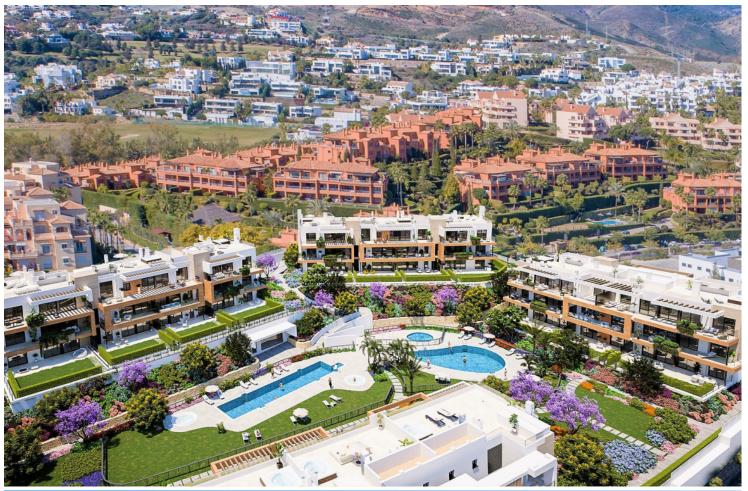

## APPARTMENT ATALAYA GROUND FLOOR

New project of modern 2 and 3 bedroom apartments and penthouses in the last plot in prestigious Atalaya, in the golden triangle Marbella – Benahavis – Estepona, in a gated exclusive community full of amenities with gym, heated pool and jacuzzis, lush gardens, a lake and a place to practice yoga, in walking distance to facilities, and within a short drive to the beach, Puerto Banús and Marbella. With penthouse and rooftop seaviews, top brands and high qualities such as underfloor heating throughout, modern aerothermal heat system, fully fitted kitchen and bathrooms, extensive terraces and gardens, double orientations, elevated ground floors and underground garages. Full cost-free personalization of all interior materials, flexible interior architecture, furniture packages, on-site after sales customer service, and the guarantee of one of the leading and longest established european developers, and most prestigious architect Ismael Mérida.