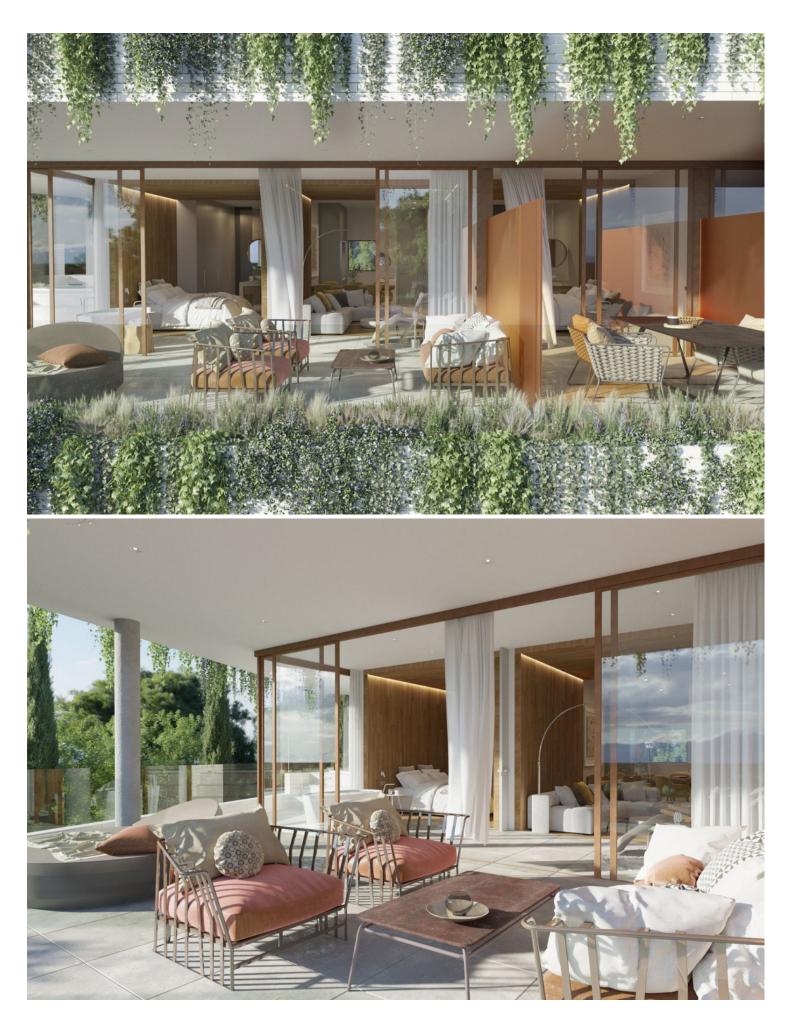

## A UNIQUE ARCHITECTURE WITH ITS OWN IDENTITY

A unique architecture with its own identity, as well as an intelligent design and materials of the highest sustainable qualities, are the premises of this project. In keeping with the movement of nature that surrounds them, the apartments take a hexagonal structure, merging with the environment. The spacious properties are divided into two bedrooms, with an elongated sliding door to give residents the choice of dividing the apartments into two parts. The living room and bedrooms have large windows letting in natural light, merging with the wooden that features within the interiors. The Italian kitchen is characterized by a long island of marble carefully connecting with the warmth of the design. The outdoor terrace brings in Mediterranean fragrances, as the interior and exterior blend together becoming one. Every corner of your home will have a scent specially chosen by you.