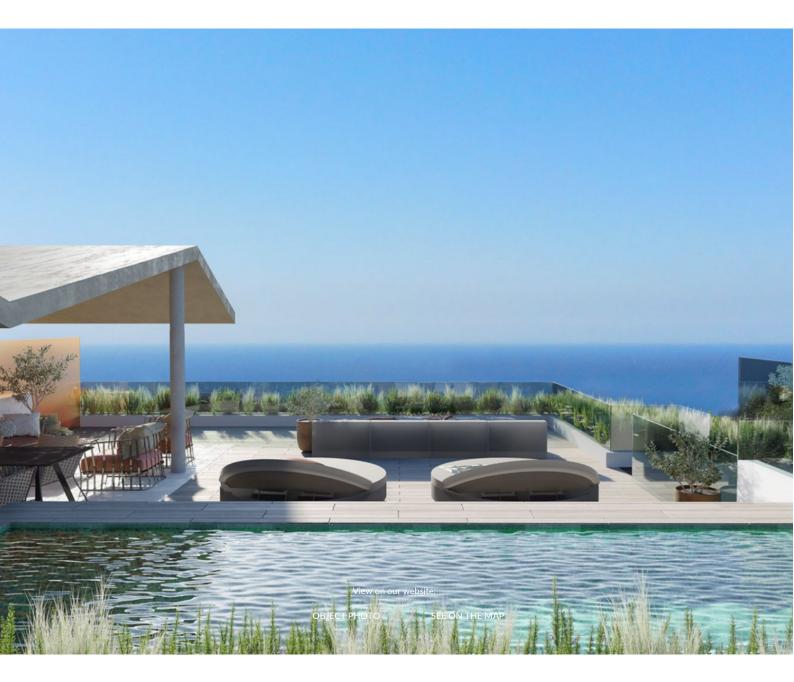

## A UNIQUE ARCHITECTURE WITH ITS OWN IDENTITY

A unique architecture with its own identity, as well as an intelligent design and materials of the highest sustainable qualities, are the premises of this project. In keeping with the movement of nature that surrounds them, the apartments take a hexagonal structure, merging with the environment. The spacious properties are divided into two bedrooms, with an elongated sliding door to give residents the choice of dividing the apartments into two parts. The living room and bedrooms have large windows letting in natural light, merging with the wooden that features within the interiors. The Italian kitchen is characterized by a long island of marble carefully connecting with the warmth of the design. The outdoor terrace brings in Mediterranean fragrances, as the interior and exterior blend together becoming one. Every corner of your home will have a scent specially chosen by you.