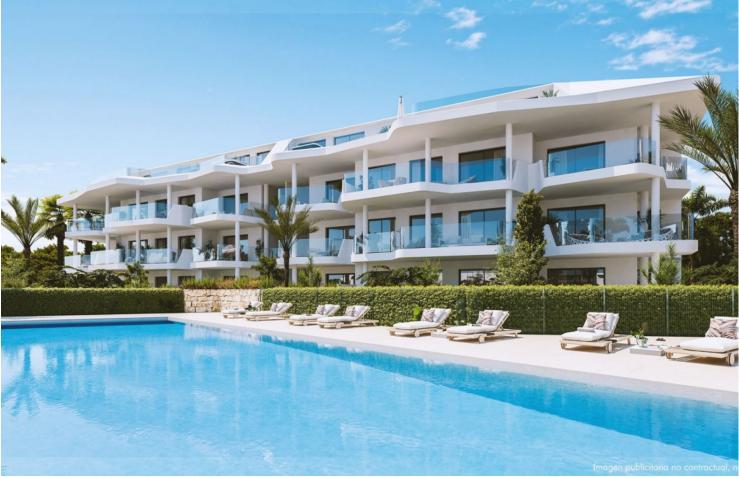

## Penthouse Benalmadena

Reserva del Higuerón

REF. 4399

€1,375,000

BEDROOMS / 3

BATHROOMS / 2

AREA / 219 m<sup>2</sup>

TERRACE / 68 m<sup>2</sup>

## PENTHOUSE BENALMADENA

Discover this unique off-plan development, located in the heart of the exclusive, luxurious neighbourhood El Higueron. In a magnificent setting surrounded by beautiful gardens and green landscapes. LH2 is a project of 160 apartments and penthouses designed with a cutting-edge, modern architectural style. Distributed in 8 modules with 2 portals each therefore each portal has a total of only 10 apartments within. Each block comprises of 4 floors with a selection of 2- and 3-bedroom spacious units. This community boasts 5 swimming pools in total and ali the apartments come with two parking spaces. Furthermore, included with the purchase of your property you will get a free lifetime family platinum membership so that you can enjoy the use of the unrivalled existing on-site amenities of Higuerón Sport Club and Spa.