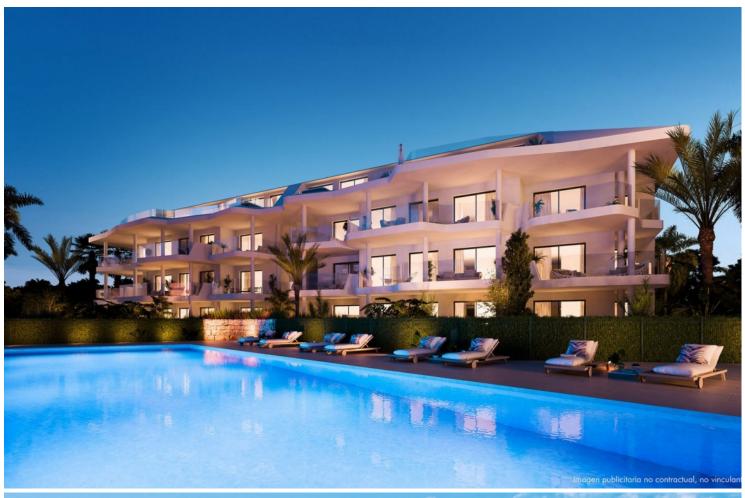

## Penthouse Benalmadena

Reserva del Higuerón

REF. 4399

€1,375,000

BEDROOMS / 3

BATHROOMS / 2

AREA / 219 m<sup>2</sup>

TERRACE / 68 m<sup>2</sup>

## PENTHOUSE BENALMADENA

Discover this unique off-plan development, located in the heart of the exclusive, luxurious neighbourhood El Higueron. In a magnificent setting surrounded by beautiful gardens and green landscapes. LH2 is a project of 160 apartments and penthouses designed with a cutting-edge, modern architectural style. Distributed in 8 modules with 2 portals each therefore each portal has a total of only 10 apartments within. Each block comprises of 4 floors with a selection of 2- and 3-bedroom spacious units. This community boasts 5 swimming pools in total and ali the apartments come with two parking spaces. Furthermore, included with the purchase of your property you will get a free lifetime family platinum membership so that you can enjoy the use of the unrivalled existing on-site amenities of Higuerón Sport Club and Spa.