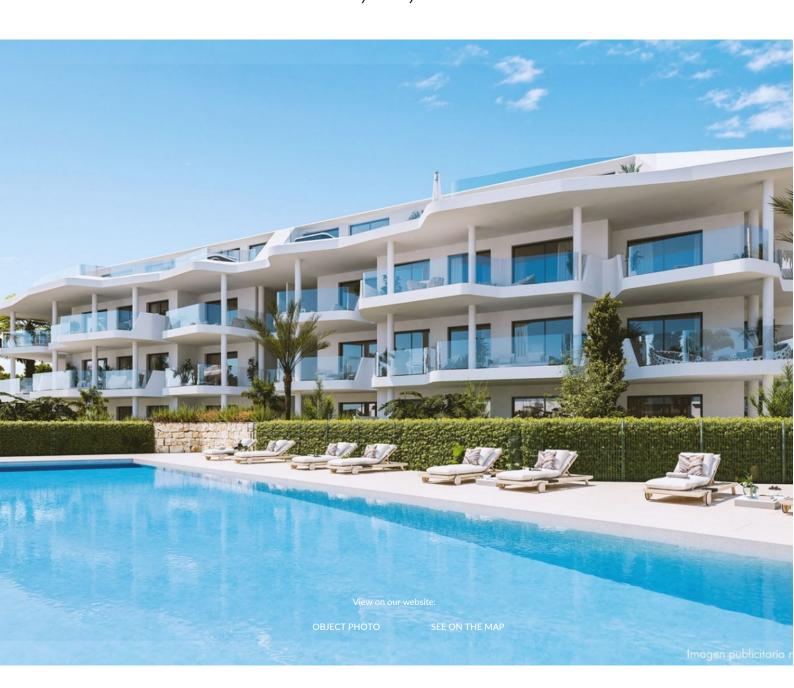

## Penthouse Benalmadena

Reserva del Higuerón

REF. 4399

€1,375,000

BEDROOMS / 3

BATHROOMS / 2

AREA / 219 m<sup>2</sup>

TERRACE / 68 m<sup>2</sup>

## PENTHOUSE BENALMADENA

Discover this unique off-plan development, located in the heart of the exclusive, luxurious neighbourhood El Higueron. In a magnificent setting surrounded by beautiful gardens and green landscapes. LH2 is a project of 160 apartments and penthouses designed with a cutting-edge, modern architectural style. Distributed in 8 modules with 2 portals each therefore each portal has a total of only 10 apartments within. Each block comprises of 4 floors with a selection of 2- and 3-bedroom spacious units. This community boasts 5 swimming pools in total and ali the apartments come with two parking spaces. Furthermore, included with the purchase of your property you will get a free lifetime family platinum membership so that you can enjoy the use of the unrivalled existing on-site amenities of Higuerón Sport Club and Spa.