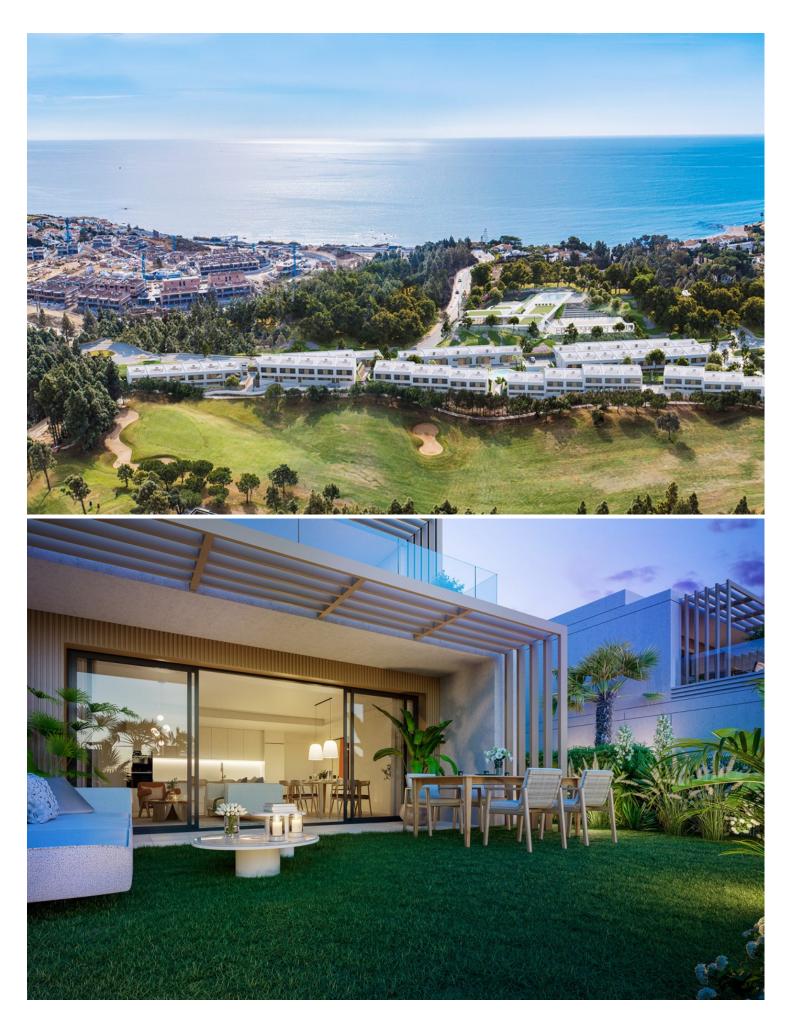

### TOWN HOUSE MIJAS COSTA

A gated residential complex with 80 three and four bedroom townhouses featuring innovative, contemporary, functional design that blends in with beautiful natural surroundings. As well as the landscaped gardens, leisure areas and communal outdoor pool on the complex, you also have easy access to the exclusive adjacent sports and leisure centre with its paddle courts, spa, gym etc. Additional luxury is provided by south and southwest facing homes that make full ad-vantage of ample natural light and the enticing ambience of the Mediterranean coast. The communal spaces have been conceived and designed to reflect a strong commitment to sustainability, with top-quality features and facilities found throughout the complex. Each of the 80 homes seeks to provide a perfect blend of design and comfort. Communal areas and spacious home interiors have been designed to make the most of ample natural light, and to offer an exceptionally attractive product that is hard to match. Spacious living areas have been designed with great attention to detail. Picture windows, large-format porcelain floor tiles and the orientation of the house allow for maximum use of natural light at any time of day. Not to mention magnificent terraces where you can enjoy stunning sunsets. Kitchens have been designed as an integral part of the living area to create a bright and spacious living space for all-day use. Specifications reflect the quality you would expect from such a high-quality project, with quartz countertops, fitted appliances and integra-ted LED lights to provide warmth and sophistication. In the bathrooms the elegance of large-format porcelain tiles reflects our overall commitment to quality and design. All this while never losing sight of functionality, low energy consumption and specifications that meet the criteria that are an integral part of this development: sustainability, practicality and comfort.